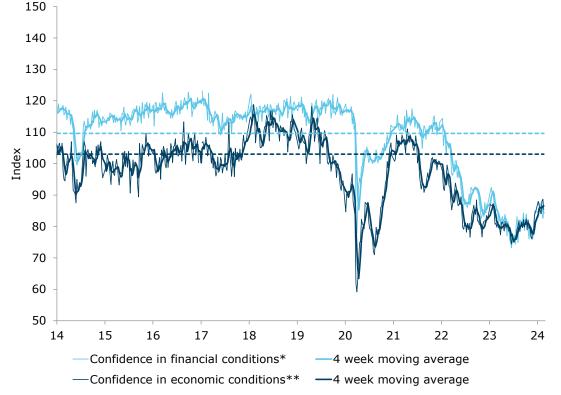

#### Consumer confidence rose 0.2pts last week

Charts

Figure 1. Four-week moving average of consumer confidence, by housing cohorts

Source: ANZ-Roy Morgan

Source: ANZ-Roy Morgan

Figure 3. Confidence in financial conditions improved, while economic conditions declined

#### Source: ANZ-Roy Morgan

\*Financial conditions index is an average of 'financial situation compared to a year ago' and 'financial situation next year' subindices. \*\*Economic conditions index is the average of the 'economic conditions in 12 months' and 'economic conditions in five years' subindices.