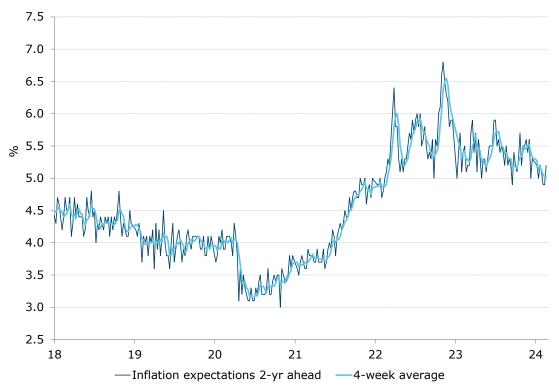

# **Consumer confidence: virtually unchanged**

- Consumer confidence rose 0.2pts last week. The four-week moving average was down 0.4pts.
- 'Weekly inflation expectations' increased 0.3ppt to 5.2%, while the fourweek moving average was unchanged at 5.0%.
- 'Current financial conditions' gained 2.5pts. 'Future financial conditions' were up 2.8pts rising above the neutral 100-level.
- 'Short term economic confidence' (about the economic outlook over the next 12 months) declined 3.4pts. 'Medium term economic confidence' (about the economic outlook over the next five years) dropped 3.2pts.
- The 'time to buy a major household item' subindex increased 2.6pts.