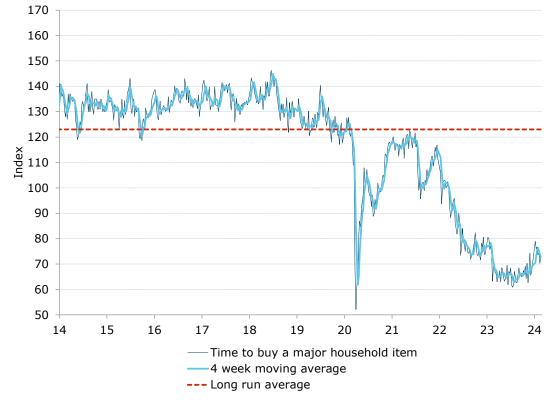

# **Consumer confidence: virtually unchanged**

- Consumer confidence rose 0.2pts last week. The four-week moving average was down 0.4pts.
- 'Weekly inflation expectations' increased 0.3ppt to 5.2%, while the fourweek moving average was unchanged at 5.0%.
- 'Current financial conditions' gained 2.5pts. 'Future financial conditions' were up 2.8pts rising above the neutral 100-level.
- 'Short term economic confidence' (about the economic outlook over the next 12 months) declined 3.4pts. 'Medium term economic confidence' (about the economic outlook over the next five years) dropped 3.2pts.
- The 'time to buy a major household item' subindex increased 2.6pts.