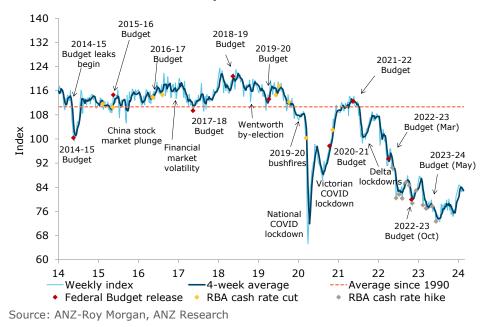

#### Consumer confidence rose 0.2pts last week

Charts

Figure 1. Four-week moving average of consumer confidence, by housing cohorts

Source: ANZ-Roy Morgan

Source: ANZ-Roy Morgan

Figure 3. Confidence in financial conditions improved, while economic conditions declined