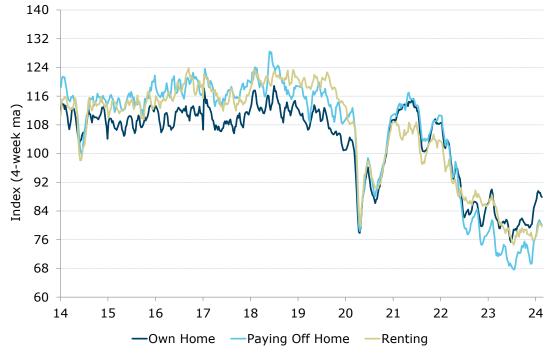

#### Consumer confidence rose 0.2pts last week

Charts

Figure 1. Four-week moving average of consumer confidence, by housing cohorts

Source: ANZ-Roy Morgan

Source: ANZ-Roy Morgan

Figure 3. Confidence in financial conditions improved, while economic conditions declined