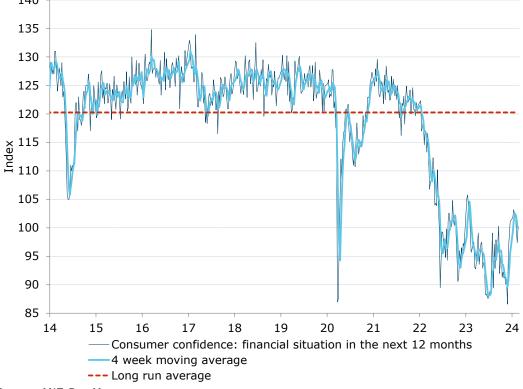

Figure 4. 'Current financial conditions' were up 2.5pts

Source: ANZ-Roy Morgan

Figure 5. 'Future financial conditions' gained 2.8pts

Source: ANZ-Roy Morgan

Figure 6. 'Short term economic confidence' fell 3.4pts