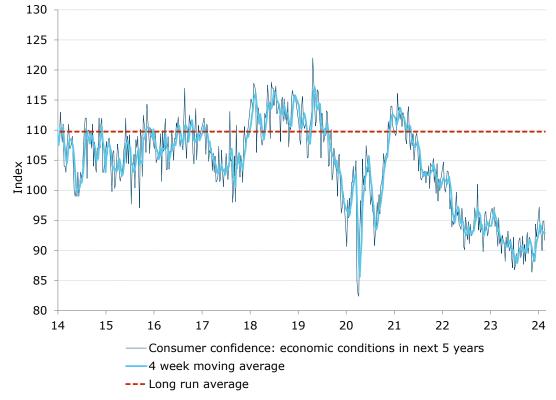

# **Consumer confidence: virtually unchanged**

- Consumer confidence rose 0.2pts last week. The four-week moving average was down 0.4pts.
- 'Weekly inflation expectations' increased 0.3ppt to 5.2%, while the fourweek moving average was unchanged at 5.0%.
- 'Current financial conditions' gained 2.5pts. 'Future financial conditions' were up 2.8pts rising above the neutral 100-level.
- 'Short term economic confidence' (about the economic outlook over the next 12 months) declined 3.4pts. 'Medium term economic confidence' (about the economic outlook over the next five years) dropped 3.2pts.
- The 'time to buy a major household item' subindex increased 2.6pts.

Source: ANZ-Roy Morgan

Figure 7. 'Medium term economic confidence' dropped 3.2pts

Source: ANZ-Roy Morgan

Source: ANZ-Roy Morgan