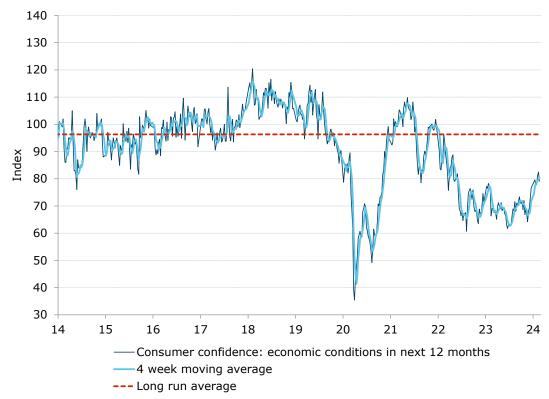

# **Consumer confidence: virtually unchanged**

- Consumer confidence rose 0.2pts last week. The four-week moving average was down 0.4pts.
- 'Weekly inflation expectations' increased 0.3ppt to 5.2%, while the fourweek moving average was unchanged at 5.0%.
- 'Current financial conditions' gained 2.5pts. 'Future financial conditions' were up 2.8pts rising above the neutral 100-level.
- 'Short term economic confidence' (about the economic outlook over the next 12 months) declined 3.4pts. 'Medium term economic confidence' (about the economic outlook over the next five years) dropped 3.2pts.
- The 'time to buy a major household item' subindex increased 2.6pts.

#### Consumer confidence rose 0.2pts last week

Charts

Figure 1. Four-week moving average of consumer confidence, by housing cohorts

Source: ANZ-Roy Morgan

Source: ANZ-Roy Morgan

Figure 3. Confidence in financial conditions improved, while economic conditions declined

Figure 4. 'Current financial conditions' were up 2.5pts

Source: ANZ-Roy Morgan

Figure 5. 'Future financial conditions' gained 2.8pts

Source: ANZ-Roy Morgan

Figure 6. 'Short term economic confidence' fell 3.4pts

Source: ANZ-Roy Morgan

Figure 7. 'Medium term economic confidence' dropped 3.2pts

Source: ANZ-Roy Morgan

Source: ANZ-Roy Morgan