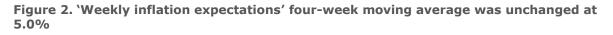

# **Consumer confidence: virtually unchanged**

- Consumer confidence rose 0.2pts last week. The four-week moving average was down 0.4pts.
- 'Weekly inflation expectations' increased 0.3ppt to 5.2%, while the fourweek moving average was unchanged at 5.0%.
- 'Current financial conditions' gained 2.5pts. 'Future financial conditions' were up 2.8pts rising above the neutral 100-level.
- 'Short term economic confidence' (about the economic outlook over the next 12 months) declined 3.4pts. 'Medium term economic confidence' (about the economic outlook over the next five years) dropped 3.2pts.
- The 'time to buy a major household item' subindex increased 2.6pts.