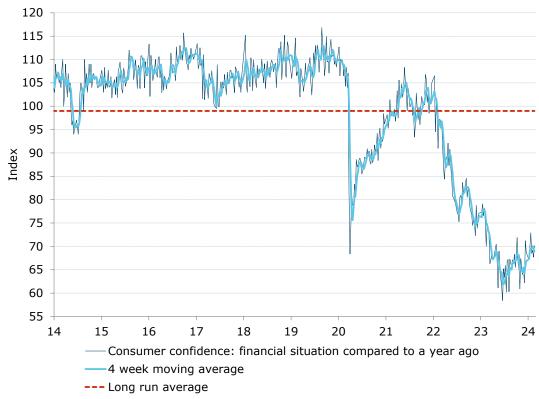

Figure 4. 'Current financial conditions' were up 2.5pts

Source: ANZ-Roy Morgan

Figure 5. 'Future financial conditions' gained 2.8pts

Source: ANZ-Roy Morgan

Figure 6. 'Short term economic confidence' fell 3.4pts