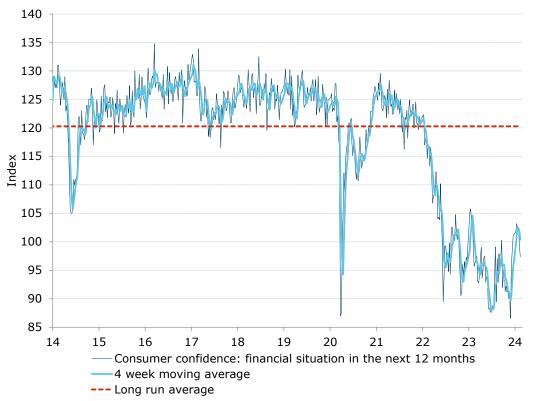

Figure 3. Confidence in economic conditions improved, while financial conditions declined

\*Financial conditions index is an average of 'financial situation compared to a year ago' and 'financial situation next year' subindices. \*\*Economic conditions index is the average of the 'economic conditions in 12 months' and 'economic conditions in five years' subindices.

Figure 4. 'Current financial conditions' dropped 1.5pts

Figure 5. 'Future financial conditions' declined 2.1pts

Figure 6. 'Short term economic confidence' gained 1.3pts

Figure 7. 'Medium term economic confidence' increased slightly by 0.1pts