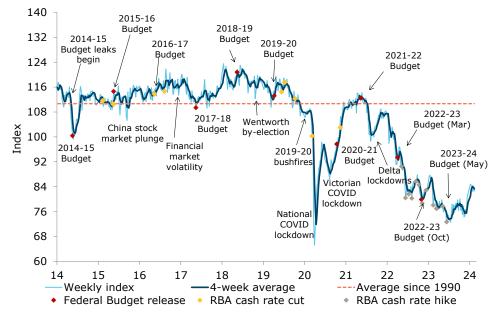

#### Consumer confidence fell 1.2pts last week

Source: ANZ-Roy Morgan, ANZ Research

Figure 1. Four-week moving average of consumer confidence, by housing cohorts

Figure 2. 'Weekly inflation expectations' four-week moving average fell slightly to 5.0%