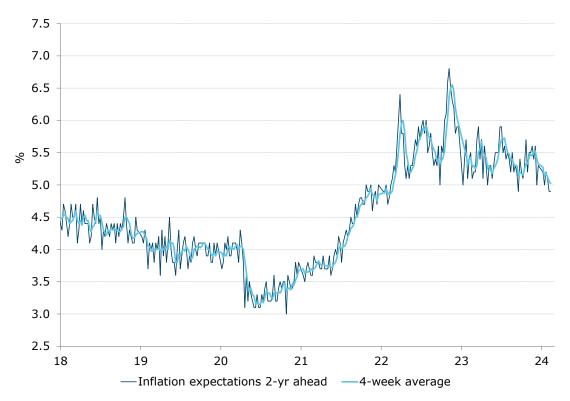

#### Consumer confidence fell 1.2pts last week

Source: ANZ-Roy Morgan, ANZ Research

Figure 1. Four-week moving average of consumer confidence, by housing cohorts

Figure 2. 'Weekly inflation expectations' four-week moving average fell slightly to 5.0%