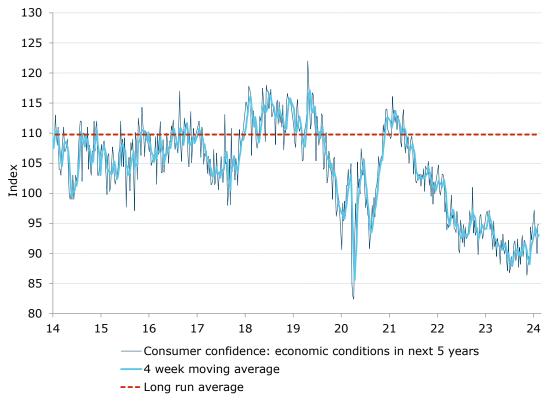

### Consumer confidence: softer, but better than 2023

- Consumer confidence fell 1.2pts last week. The four-week moving average was down 0.5pts.
- 'Weekly inflation expectations' were unchanged at 4.9%, while the four-week moving average fell to 5.0%.
- 'Current financial conditions' dropped 1.5pts, while 'future financial conditions' declined 2.1pts.
- 'Short term economic confidence' (about the economic outlook over the next 12 months) gained 1.3pts. 'Medium term economic confidence' (about the economic outlook over the next five years) was up slightly by 0.1pts.
- The 'time to buy a major household item' subindex plunged 4.0pts.

Figure 4. 'Current financial conditions' dropped 1.5pts

Figure 5. 'Future financial conditions' declined 2.1pts

Figure 6. 'Short term economic confidence' gained 1.3pts

Figure 7. 'Medium term economic confidence' increased slightly by 0.1pts