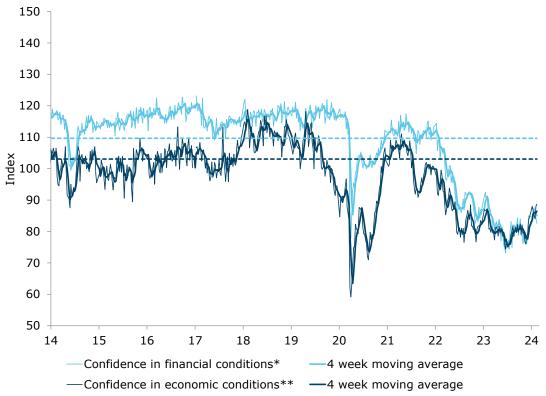

Figure 3. Confidence in economic conditions improved, while financial conditions declined

\*Financial conditions index is an average of 'financial situation compared to a year ago' and 'financial situation next year' subindices. \*\*Economic conditions index is the average of the 'economic conditions in 12 months' and 'economic conditions in five years' subindices.