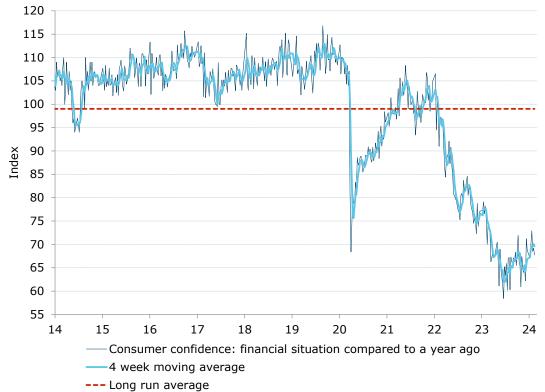

Figure 3. Confidence in economic conditions improved, while financial conditions declined

\*Financial conditions index is an average of 'financial situation compared to a year ago' and 'financial situation next year' subindices. \*\*Economic conditions index is the average of the 'economic conditions in 12 months' and 'economic conditions in five years' subindices.

Figure 4. 'Current financial conditions' dropped 1.5pts

Figure 5. 'Future financial conditions' declined 2.1pts

Figure 6. 'Short term economic confidence' gained 1.3pts

Figure 7. 'Medium term economic confidence' increased slightly by 0.1pts