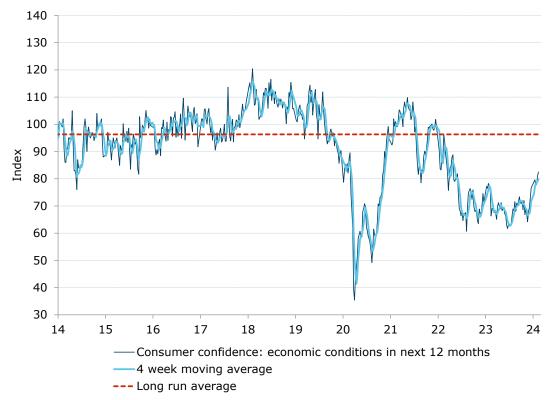

### Consumer confidence: softer, but better than 2023

- Consumer confidence fell 1.2pts last week. The four-week moving average was down 0.5pts.
- 'Weekly inflation expectations' were unchanged at 4.9%, while the four-week moving average fell to 5.0%.
- 'Current financial conditions' dropped 1.5pts, while 'future financial conditions' declined 2.1pts.
- 'Short term economic confidence' (about the economic outlook over the next 12 months) gained 1.3pts. 'Medium term economic confidence' (about the economic outlook over the next five years) was up slightly by 0.1pts.
- The 'time to buy a major household item' subindex plunged 4.0pts.

Figure 4. 'Current financial conditions' dropped 1.5pts

Figure 5. 'Future financial conditions' declined 2.1pts

Figure 6. 'Short term economic confidence' gained 1.3pts

Figure 7. 'Medium term economic confidence' increased slightly by 0.1pts