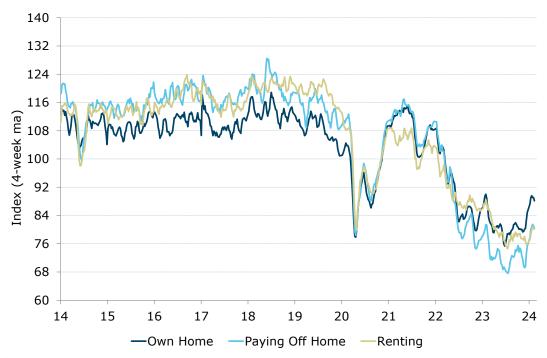

#### Consumer confidence fell 1.2pts last week

Source: ANZ-Roy Morgan, ANZ Research

Figure 1. Four-week moving average of consumer confidence, by housing cohorts

Figure 2. 'Weekly inflation expectations' four-week moving average fell slightly to 5.0%

#### ANZ Senior Economist, Adelaide Timbrell, commented:

ANZ-Roy Morgan Australian Consumer Confidence decreased last week but was still above all results from mid-February to December 2023. Short term economic confidence rose to its highest level since April 2022, before the RBA hiking cycle began. Those paying off their homes had higher confidence in the week, presumably due to the RBA holding rates again in February, while outright homeowners (who often benefit from higher interest rates) had slightly lower confidence through the week. The RBA Board continued its tightening bias in its post meeting statement and Governor Bullock reiterated in the RBA press conference that the Board was not "ruling anything in or out".