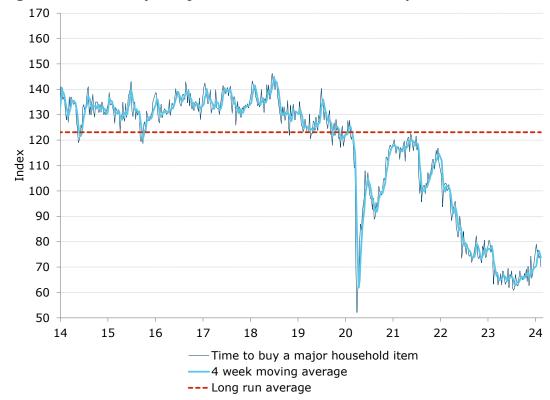

### Consumer confidence: softer, but better than 2023

- Consumer confidence fell 1.2pts last week. The four-week moving average was down 0.5pts.
- 'Weekly inflation expectations' were unchanged at 4.9%, while the four-week moving average fell to 5.0%.
- 'Current financial conditions' dropped 1.5pts, while 'future financial conditions' declined 2.1pts.
- 'Short term economic confidence' (about the economic outlook over the next 12 months) gained 1.3pts. 'Medium term economic confidence' (about the economic outlook over the next five years) was up slightly by 0.1pts.
- The 'time to buy a major household item' subindex plunged 4.0pts.

Figure 8. 'Time to buy a major household item' declined 4.0pts

Table 1. ANZ-Roy Morgan Australian Consumer Confidence

|           | Headline index Subindices Inflation expectations |                                               |                                  |                                  |                                                 |                                                |                                           |  |
|-----------|--------------------------------------------------|-----------------------------------------------|----------------------------------|----------------------------------|-------------------------------------------------|------------------------------------------------|-------------------------------------------|--|
| Last week | 4-week<br>moving<br>average                      | 1. Financial situation compared to a year ago | 2. Financial situation next year | 3. Economic conditions next year | 4.<br>Economic<br>conditions<br>next 5<br>years | 5. Time to<br>buy a major<br>household<br>item | 6. Inflation expectations 2-yea ahead (%) |  |
| 115       |                                                  | 102                                           | 124                              | 102                              |                                                 | 122                                            |                                           |  |
| 115       | -                                                | 102                                           | 124                              | 103                              | 113                                             | 132                                            | -                                         |  |
| 124       | -                                                | 101                                           | 127                              | 124                              | 130                                             | 139                                            | 5.7                                       |  |
| 114       | -                                                | 97                                            | 117                              | 101                              | 116                                             | 140                                            | 6.0                                       |  |
| 113       | -                                                | 99                                            | 118                              | 97                               | 113                                             | 138                                            | 5.8                                       |  |
| 119       | -                                                | 104                                           | 128                              | 106                              | 118                                             | 139                                            | 5.0                                       |  |
| 111       | -                                                | 104                                           | 121                              | 94                               | 106                                             | 132                                            | 4.9                                       |  |
| 112       | -                                                | 107                                           | 124                              | 94                               | 106                                             | 131                                            | 4.4                                       |  |
| 115       | -                                                | 109                                           | 127                              | 99                               | 108                                             | 134                                            | 4.1                                       |  |
| 114       | -                                                | 105                                           | 124                              | 100                              | 105                                             | 135                                            | 4.4                                       |  |
| 119       | -                                                | 108                                           | 126                              | 109                              | 113                                             | 135                                            | 4.4                                       |  |
| 114       | -                                                | 109                                           | 126                              | 101                              | 109                                             | 126                                            | 4.0                                       |  |
| 96        | -                                                | 92                                            | 117                              | 69                               | 100                                             | 102                                            | 3.5                                       |  |
| 108       | -                                                | 101                                           | 123                              | 98                               | 106                                             | 113                                            | 4.2                                       |  |
| 89        | -                                                | 84                                            | 103                              | 76                               | 96                                              | 84                                             | 5.6                                       |  |
| 87.4      | 83.9                                             | 77.3                                          | 105.1                            | 77.2                             | 96.8                                            | 80.5                                           | 5.0                                       |  |
| 87.7      | 85.1                                             | 79.1                                          | 105.8                            | 76.5                             | 97.0                                            | 79.9                                           | 5.4                                       |  |
| 85.9      | 85.9                                             | 76.6                                          | 103.5                            | 78.3                             | 95.1                                            | 75.8                                           | 5.7                                       |  |
| 86.8      | 87.0                                             | 78.1                                          | 104.1                            | 77.3                             | 97.2                                            | 77.2                                           | 5.1                                       |  |
| 83.6      | 86.0                                             | 74.9                                          | 99.4                             | 75.6                             | 94.0                                            | 74.3                                           | 5.4                                       |  |
| 78.1      | 83.6                                             | 70.0                                          | 95.7                             | 66.3                             | 95.2                                            | 63.3                                           | 5.5                                       |  |
| 80.4      | 82.2                                             | 74.9                                          | 96.3                             | 69.1                             | 92.8                                            | 69.0                                           | 5.1                                       |  |
| 80.0      | 80.5                                             | 74.2                                          | 97.2                             | 68.8                             | 90.7                                            | 69.1                                           | 5.2                                       |  |
| 79.9      | 79.6                                             | 72.7                                          | 97.5                             | 67.6                             | 95.4                                            | 66.4                                           | 5.2                                       |  |
| 77.0      | 79.3                                             | 66.3                                          | 93.1                             | 67.9                             | 91.1                                            | 66.5                                           | 5.7                                       |  |
| 76.5      | 78.4                                             | 67.2                                          | 92.8                             | 67.2                             | 92.1                                            | 63.0                                           | 5.9                                       |  |
| 76.6      | 77.5                                             | 68.2                                          | 94.0                             | 65.1                             | 89.5                                            | 65.9                                           | 5.4                                       |  |
| 78.2      | 77.1                                             | 67.2                                          | 97.1                             | 69.7                             | 92.5                                            | 64.5                                           | 5.7                                       |  |
| 79.3      | 77.7                                             | 67.2                                          | 99.1                             | 71.2                             | 91.5                                            | 67.4                                           | 5.1                                       |  |
| 77.2      | 77.8                                             | 68.3                                          | 93.6                             | 70.0                             | 91.4                                            | 62.9                                           | 5.6                                       |  |
| 78.0      | 78.2                                             | 69.5                                          | 95.2                             | 68.9                             | 88.2                                            | 68.5                                           | 5.3                                       |  |
| 79.8      | 78.6                                             | 70.5                                          | 97.2                             | 71.2                             | 92.2                                            | 68.1                                           | 5.0                                       |  |
| 77.7      | 78.2                                             | 66.5                                          | 97.5                             | 68.3                             | 90.6                                            | 65.4                                           | 5.3                                       |  |
| 75.9      | 77.9                                             | 61.1                                          | 92.9                             | 68.9                             | 93.2                                            | 63.2                                           | 5.3                                       |  |
| 77.3      | 77.7                                             | 69.0                                          | 93.9                             | 69.0                             | 90.5                                            | 64.2                                           | 5.1                                       |  |
| 76.2      | 76.8                                             | 64.7                                          | 93.6                             | 67.0                             | 89.9                                            | 65.5                                           | 5.3                                       |  |
| 75.8      | 76.3                                             | 63.1                                          | 88.3                             | 66.4                             | 91.9                                            | 69.5                                           | 5.5                                       |  |
| 72.7      | 75.5                                             | 61.2                                          | 88.4                             | 62.9                             | 88.8                                            | 61.9                                           | 5.5                                       |  |
| 72.4      | 74.3                                             | 58.4                                          | 88.0                             | 61.7                             | 87.1                                            | 67.0                                           | 5.5                                       |  |
| 74.9      | 74.0                                             | 65.2                                          | 87.6                             | 63.1                             | 92.2                                            | 66.5                                           | 5.9                                       |  |
| 74.1      | 73.5                                             | 63.4                                          | 88.3                             | 63.4                             | 86.8                                            | 68.5                                           | 5.9                                       |  |
| 73.3      | 73.7                                             | 65.9                                          | 88.8                             | 62.7                             | 87.4                                            | 61.7                                           | 5.5                                       |  |
| 72.6      | 73.7                                             | 60.2                                          | 88.5                             | 63.6                             | 89.5                                            | 60.9                                           | 5.6                                       |  |
| 75.2      | 73.8                                             | 66.9                                          | 93.4                             | 66.5                             | 87.9                                            | 61.6                                           | 5.4                                       |  |
| 78.4      | 74.9                                             | 67.2                                          | 99.1                             | 68.9                             | 89.6                                            | 67.1                                           | 5.5                                       |  |
| 75.0      | 75.3                                             | 60.3                                          | 89.5                             | 68.2                             | 91.7                                            | 65.1                                           | 5.4                                       |  |
| 78.2      | 76.7                                             | 67.3                                          | 97.1                             | 71.6                             | 92.1                                            | 62.6                                           | 5.2                                       |  |
| 75.8      | 76.9                                             | 66.2                                          | 92.9                             | 68.0                             | 88.8                                            | 62.8                                           | 5.5                                       |  |
| 78.1      | 76.8                                             | 66.2                                          | 97.9                             | 71.0                             | 89.7                                            | 65.8                                           | 5.2                                       |  |
| 78.7      | 77.7                                             | 67.1                                          | 94.9                             | 70.4                             | 92.4                                            | 68.5                                           | 5.3                                       |  |
| 77.6      | 77.6                                             | 66.3                                          | 97.1                             | 71.6                             | 87.7                                            | 65.2                                           | 5.2                                       |  |
| 79.8      | 78.6                                             | 68.3                                          | 100.3                            | 73.4                             | 91.0                                            | 65.8                                           | 4.9                                       |  |
| 76.4      | 78.1                                             | 65.5                                          | 92.0                             | 71.4                             | 88.2                                            | 65.0                                           | 5.4                                       |  |
| 78.2      | 78.0                                             | 68.7                                          | 94.4                             | 70.8                             | 91.4                                            | 65.3                                           | 5.2                                       |  |
| 80.1      | 78.6                                             | 71.9                                          | 96.1                             | 71.8                             | 93.0                                            | 67.4                                           | 5.1                                       |  |
| 76.4      | 77.8                                             | 66.3                                          | 91.3                             | 68.6                             | 89.5                                            | 66.3                                           | 5.3                                       |  |
| 78.2      | 78.2                                             | 65.5                                          | 92.2                             | 72.0                             | 92.2                                            | 69.2                                           | 5.7                                       |  |
| 75.0      | 77.4                                             | 60.9                                          | 91.2                             | 66.8                             | 91.9                                            | 64.3                                           | 5.2                                       |  |
| 77.8      | 76.9                                             | 67.4                                          | 91.4                             | 68.7                             | 91.1                                            | 70.3                                           | 5.5                                       |  |
| 74.3      | 76.3                                             | 65.5                                          | 90.1                             | 67.0                             | 86.4                                            | 62.7                                           | 5.5                                       |  |
| 74.7      | 75.5                                             | 64.0                                          | 90.4                             | 64.2                             | 87.9                                            | 67.2                                           | 5.6                                       |  |
| 76.7      | 75.9                                             | 65.3                                          | 86.6                             | 67.9                             | 89.5                                            | 74.3                                           | 5.4                                       |  |
| 76.4      | 75.5                                             | 62.2                                          | 95.7                             | 69.5                             | 89.0                                            | 65.6                                           | 5.6                                       |  |
| 80.8      | 77.2                                             | 71.2                                          | 98.7                             | 72.9                             | 94.4                                            | 67.2                                           | 5.0                                       |  |
| 81.8      | 78.9                                             | 68.7                                          | 101.1                            | 76.7                             | 92.3                                            | 70.3                                           | 5.3                                       |  |
| 84.8      | 81.0                                             | 67.1                                          | 101.8                            | 78.8                             | 97.2                                            | 79.0                                           | 5.2                                       |  |
| 84.4      | 83.0                                             | 69.7                                          | 103.2                            | 79.6                             | 93.6                                            | 76.0                                           | 5.0                                       |  |
| 84.4      | 83.9                                             | 72.9                                          | 102.3                            | 77.6                             | 92.7                                            | 76.7                                           | 5.2                                       |  |
| 82.5      | 84.0                                             | 68.5                                          | 102.4                            | 78.1                             | 90.0                                            | 73.7                                           | 5.1                                       |  |
| 83.8      | 83.8                                             | 69.2                                          | 99.5                             | 81.2                             | 94.8                                            | 74.3                                           | 4.9                                       |  |
|           |                                                  |                                               | 22.0                             | ~                                | 2 110                                           | , ,,,,                                         | 11.5                                      |  |