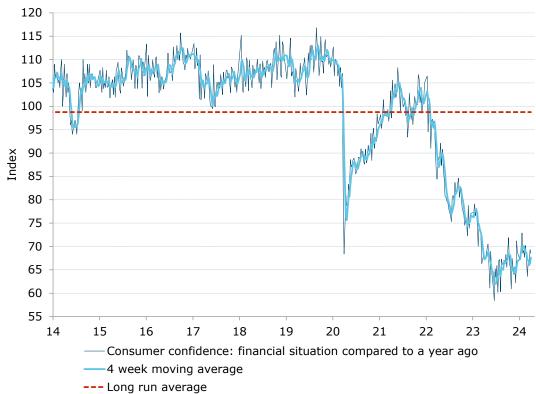

Figure 3. Confidence in economic conditions improved, while financial conditions declined

#### Source: ANZ-Roy Morgan

\*Financial conditions index is an average of 'financial situation compared to a year ago' and 'financial situation next year' subindices. \*\*Economic conditions index is the average of the 'economic conditions in 12 months' and 'economic conditions in five years' subindices.

Figure 4. 'Current financial conditions' softened 0.8pts

Source: ANZ-Roy Morgan

Figure 5. 'Future financial conditions' declined 1.9pts

Source: ANZ-Roy Morgan

Figure 6. 'Short term economic confidence' rose 1.9pts