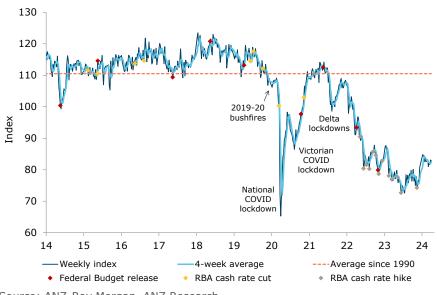

### Consumer confidence fell 0.3pts last week

Source: ANZ-Roy Morgan, ANZ Research

Figure 1. Four-week moving average of consumer confidence, by housing cohorts

Source: ANZ-Roy Morgan

Source: ANZ-Roy Morgan