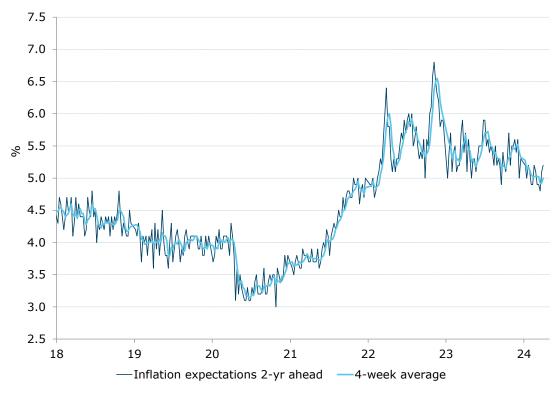

# **Consumer confidence: inflation expectations rise**

- Consumer confidence was largely unchanged last week with a 0.3pts fall to 82.8pts. The four-week moving average rose 0.5pts to 82.5pts.
- 'Weekly inflation expectations' rose 0.1ppt to a six-week high of 5.2%, while the four-week moving average was also up 0.1ppt to 5.0%.
- 'Current financial conditions' softened 0.8pts and 'future financial conditions' declined 1.9pts.
- 'Short term economic confidence' (about the economic outlook over the next 12 months) gained 1.9pts. 'Medium term economic confidence' (about the economic outlook over the next five years) fell 0.4pts.
- The 'time to buy a major household item' subindex moderated by 0.1pts.

# ANZ Senior Economist, Catherine Birch, commented:

ANZ-Roy Morgan Australian Consumer Confidence declined a touch last week and has remained within the 80-85 range for 15 consecutive weeks. Inflation expectations rose to 5.2% going into the Easter long weekend, likely reflecting higher petrol prices. But households may have also felt more keenly the current bout of high chocolate inflation, driven by surging global cocoa prices. Confidence among those paying off their homes rose 1.2pts to 80pts, was largely steady at 81.7pts for renters, and fell 2.1pts to 86.0pts for outright homeowners.