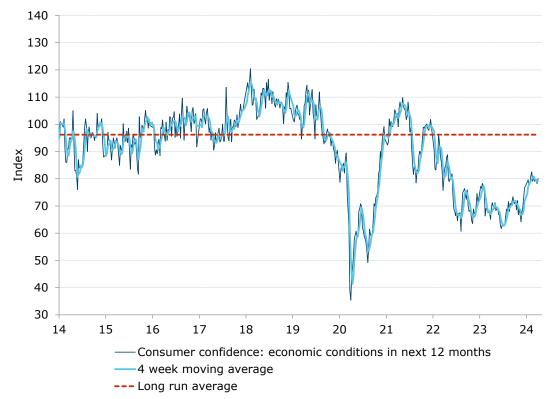

Figure 3. Confidence in economic conditions improved, while financial conditions declined

#### Source: ANZ-Roy Morgan

\*Financial conditions index is an average of 'financial situation compared to a year ago' and 'financial situation next year' subindices. \*\*Economic conditions index is the average of the 'economic conditions in 12 months' and 'economic conditions in five years' subindices.

Figure 4. 'Current financial conditions' softened 0.8pts

Source: ANZ-Roy Morgan

Figure 5. 'Future financial conditions' declined 1.9pts

Source: ANZ-Roy Morgan

Figure 6. 'Short term economic confidence' rose 1.9pts

Source: ANZ-Roy Morgan

Figure 7. 'Medium term economic confidence' decreased 0.4pts

Source: ANZ-Roy Morgan

Source: ANZ-Roy Morgan

| ı |           | Headline index Subindices Inflation expects |                                        |                                        |                                        |                                           |                                  |                                                 |  |  |  |
|---|-----------|---------------------------------------------|----------------------------------------|----------------------------------------|----------------------------------------|-------------------------------------------|----------------------------------|-------------------------------------------------|--|--|--|
| _ | Last week | 4-week<br>moving<br>average                 | situation<br>compared to<br>a year ago | 2. Financial<br>situation<br>next year | 3. Economic<br>conditions<br>next year | Economic<br>conditions<br>next 5<br>years | buy a major<br>household<br>item | 6. Inflation<br>expectations 2-yea<br>ahead (%) |  |  |  |
|   | 115       | -                                           | 102                                    | 124                                    | 103                                    | 113                                       | 132                              | _                                               |  |  |  |
|   | 124       | -                                           | 101                                    | 127                                    | 124                                    | 130                                       | 139                              | 5.7                                             |  |  |  |
|   | 114       | -                                           | 97                                     | 117                                    | 101                                    | 116                                       | 140                              | 6.0                                             |  |  |  |
|   | 113       | -                                           | 99                                     | 118                                    | 97                                     | 113                                       | 138                              | 5.8                                             |  |  |  |
|   | 119       | -                                           | 104                                    | 128                                    | 106                                    | 118                                       | 139                              | 5.0                                             |  |  |  |
|   | 111       | -                                           | 104                                    | 121                                    | 94                                     | 106                                       | 132                              | 4.9                                             |  |  |  |
|   | 112       | -                                           | 107                                    | 124                                    | 94                                     | 106                                       | 131                              | 4.4                                             |  |  |  |
|   | 115       | -                                           | 109                                    | 127                                    | 99                                     | 108                                       | 134                              | 4.1                                             |  |  |  |
|   | 114       | -                                           | 105                                    | 124                                    | 100                                    | 105                                       | 135                              | 4.4                                             |  |  |  |
|   | 119       | -                                           | 108                                    | 126                                    | 109                                    | 113                                       | 135                              | 4.4                                             |  |  |  |
|   | 114       | -                                           | 109                                    | 126                                    | 101                                    | 109                                       | 126                              | 4.0                                             |  |  |  |
|   | 96        | -                                           | 92                                     | 117                                    | 69                                     | 100                                       | 102                              | 3.5                                             |  |  |  |
|   | 108       | -                                           | 101                                    | 123                                    | 98                                     | 106                                       | 113                              | 4.2                                             |  |  |  |
|   | 89        | -                                           | 84                                     | 103                                    | 76                                     | 96                                        | 84                               | 5.6                                             |  |  |  |
|   | 78        | -                                           | 68                                     | 95                                     | 69                                     | 91                                        | 67                               | 5.4                                             |  |  |  |
|   | 87.4      | 83.9                                        | 77.3                                   | 105.1                                  | 77.2                                   | 96.8                                      | 80.5                             | 5.0                                             |  |  |  |
|   | 87.7      | 85.1                                        | 79.1                                   | 105.8                                  | 76.5                                   | 97.0                                      | 79.9                             | 5.4                                             |  |  |  |
|   | 85.9      | 85.9                                        | 76.6                                   | 103.5                                  | 78.3                                   | 95.1                                      | 75.8                             | 5.7                                             |  |  |  |
|   | 86.8      | 87.0                                        | 78.1                                   | 104.1                                  | 77.3                                   | 97.2                                      | 77.2                             | 5.1                                             |  |  |  |
|   | 83.6      | 86.0                                        | 74.9                                   | 99.4                                   | 75.6                                   | 94.0                                      | 74.3                             | 5.4                                             |  |  |  |
|   | 78.1      | 83.6                                        | 70.0                                   | 95.7                                   | 66.3                                   | 95.2                                      | 63.3                             | 5.5                                             |  |  |  |
|   | 80.4      | 82.2                                        | 74.9                                   | 96.3                                   | 69.1                                   | 92.8                                      | 69.0                             | 5.1                                             |  |  |  |
|   | 80.0      | 80.5                                        | 74.2                                   | 97.2                                   | 68.8                                   | 90.7                                      | 69.1                             | 5.2                                             |  |  |  |
|   | 79.9      | 79.6                                        | 72.7                                   | 97.5                                   | 67.6                                   | 95.4                                      | 66.4                             | 5.2                                             |  |  |  |
| 3 | 77.0      | 79.3                                        | 66.3                                   | 93.1                                   | 67.9                                   | 91.1                                      | 66.5                             | 5.7                                             |  |  |  |
|   | 76.5      | 78.4                                        | 67.2                                   | 92.8                                   | 67.2                                   | 92.1                                      | 63.0                             | 5.9                                             |  |  |  |
| ; | 76.6      | 77.5                                        | 68.2                                   | 94.0                                   | 65.1                                   | 89.5                                      | 65.9                             | 5.4                                             |  |  |  |
|   | 78.2      | 77.1                                        | 67.2                                   | 97.1                                   | 69.7                                   | 92.5                                      | 64.5                             | 5.7                                             |  |  |  |
|   | 79.3      | 77.7                                        | 67.2                                   | 99.1                                   | 71.2                                   | 91.5                                      | 67.4                             | 5.1                                             |  |  |  |
|   | 77.2      | 77.8                                        | 68.3                                   | 93.6                                   | 70.0                                   | 91.4                                      | 62.9                             | 5.6                                             |  |  |  |
|   | 78.0      | 78.2                                        | 69.5                                   | 95.2                                   | 68.9                                   | 88.2                                      | 68.5                             | 5.3                                             |  |  |  |
|   | 79.8      | 78.6                                        | 70.5                                   | 97.2                                   | 71.2                                   | 92.2                                      | 68.1                             | 5.0                                             |  |  |  |
|   | 77.7      | 78.2                                        | 66.5                                   | 97.5                                   | 68.3                                   | 90.6                                      | 65.4                             | 5.3                                             |  |  |  |
|   | 75.9      | 77.9                                        | 61.1                                   | 92.9                                   | 68.9                                   | 93.2                                      | 63.2                             | 5.3                                             |  |  |  |
|   | 77.3      | 77.7                                        | 69.0                                   | 93.9                                   | 69.0                                   | 90.5                                      | 64.2                             | 5.1                                             |  |  |  |
|   | 76.2      | 76.8                                        | 64.7                                   | 93.6                                   | 67.0                                   | 89.9                                      | 65.5                             | 5.3                                             |  |  |  |
|   | 75.8      | 76.3                                        | 63.1                                   | 88.3                                   | 66.4                                   | 91.9                                      | 69.5                             | 5.5                                             |  |  |  |
|   | 72.7      | 75.5                                        | 61.2                                   | 88.4                                   | 62.9                                   | 88.8                                      | 61.9                             | 5.5                                             |  |  |  |
|   | 72.4      | 74.3                                        | 58.4                                   | 88.0                                   | 61.7                                   | 87.1                                      | 67.0                             | 5.5                                             |  |  |  |
|   | 74.9      | 74.0                                        | 65.2                                   | 87.6                                   | 63.1                                   | 92.2                                      | 66.5                             | 5.9                                             |  |  |  |
|   | 74.1      | 73.5                                        | 63.4                                   | 88.3                                   | 63.4                                   | 86.8                                      | 68.5                             | 5.9                                             |  |  |  |
|   | 73.3      | 73.7                                        | 65.9                                   | 88.8                                   | 62.7                                   | 87.4                                      | 61.7                             | 5.5                                             |  |  |  |
|   | 72.6      | 73.7                                        | 60.2                                   | 88.5                                   | 63.6                                   | 89.5                                      | 60.9                             | 5.6                                             |  |  |  |
|   | 75.2      | 73.8                                        | 66.9                                   | 93.4                                   | 66.5                                   | 87.9                                      | 61.6                             | 5.4                                             |  |  |  |
|   | 78.4      | 74.9                                        | 67.2                                   | 99.1                                   | 68.9                                   | 89.6                                      | 67.1                             | 5.5                                             |  |  |  |
|   | 75.0      | 75.3                                        | 60.3                                   | 89.5                                   | 68.2                                   | 91.7                                      | 65.1                             | 5.4                                             |  |  |  |
|   | 78.2      | 76.7                                        | 67.3                                   | 97.1                                   | 71.6                                   | 92.1                                      | 62.6                             | 5.2                                             |  |  |  |
|   | 75.8      | 76.9                                        | 66.2                                   | 92.9                                   | 68.0                                   | 88.8                                      | 62.8                             | 5.5                                             |  |  |  |
|   | 78.1      | 76.8                                        | 66.2                                   | 97.9                                   | 71.0                                   | 89.7                                      | 65.8                             | 5.2                                             |  |  |  |
|   | 78.7      | 77.7                                        | 67.1                                   | 94.9                                   | 70.4                                   | 92.4                                      | 68.5                             | 5.3                                             |  |  |  |
|   | 77.6      | 77.6                                        | 66.3                                   | 97.1                                   | 71.6                                   | 87.7                                      | 65.2                             | 5.2                                             |  |  |  |
|   | 79.8      | 78.6                                        | 68.3                                   | 100.3                                  | 73.4                                   | 91.0                                      | 65.8                             | 4.9                                             |  |  |  |
|   | 76.4      | 78.1                                        | 65.5                                   | 92.0                                   | 71.4                                   | 88.2                                      | 65.0                             | 5.4                                             |  |  |  |
|   | 78.2      | 78.0                                        | 68.7                                   | 94.4                                   | 70.8                                   | 91.4                                      | 65.3                             | 5.2                                             |  |  |  |
|   | 80.1      | 78.6                                        | 71.9                                   | 96.1                                   | 71.8                                   | 93.0                                      | 67.4                             | 5.1                                             |  |  |  |
|   | 76.4      | 77.8                                        | 66.3                                   | 91.3                                   | 68.6                                   | 89.5                                      | 66.3                             | 5.3                                             |  |  |  |
|   | 78.2      | 78.2                                        | 65.5                                   | 92.2                                   | 72.0                                   | 92.2                                      | 69.2                             | 5.7                                             |  |  |  |
|   | 75.0      | 77.4                                        | 60.9                                   | 91.2                                   | 66.8                                   | 91.9                                      | 64.3                             | 5.2                                             |  |  |  |
|   | 77.8      | 76.9                                        | 67.4                                   | 91.4                                   | 68.7                                   | 91.1                                      | 70.3                             | 5.5                                             |  |  |  |
|   | 74.3      | 76.3                                        | 65.5                                   | 90.1                                   | 67.0                                   | 86.4                                      | 62.7                             | 5.5                                             |  |  |  |
|   | 74.7      | 75.5                                        | 64.0                                   | 90.4                                   | 64.2                                   | 87.9                                      | 67.2                             | 5.6                                             |  |  |  |
|   | 76.7      | 75.9                                        | 65.3                                   | 86.6                                   | 67.9                                   | 89.5                                      | 74.3                             | 5.4                                             |  |  |  |
|   | 76.4      | 75.5                                        | 62.2                                   | 95.7                                   | 69.5                                   | 89.0                                      | 65.6                             | 5.6                                             |  |  |  |
|   | 80.8      | 77.2                                        | 71.2                                   | 98.7                                   | 72.9                                   | 94.4                                      | 67.2                             | 5.0                                             |  |  |  |
|   | 81.8      | 78.9                                        | 68.7                                   | 101.1                                  | 76.7                                   | 92.3                                      | 70.3                             | 5.3                                             |  |  |  |
|   | 84.8      | 81.0                                        | 67.1                                   | 101.8                                  | 78.8                                   | 97.2                                      | 79.0                             | 5.2                                             |  |  |  |
|   | 84.4      | 83.0                                        | 69.7                                   | 103.2                                  | 79.6                                   | 93.6                                      | 76.0                             | 5.0                                             |  |  |  |
|   | 84.4      | 83.9                                        | 72.9                                   | 102.3                                  | 77.6                                   | 92.7                                      | 76.7                             | 5.2                                             |  |  |  |
|   | 82.5      | 84.0                                        | 68.5                                   | 102.4                                  | 78.1                                   | 90.0                                      | 73.7                             | 5.1                                             |  |  |  |
|   | 83.8      | 83.8                                        | 69.2                                   | 99.5                                   | 81.2                                   | 94.8                                      | 74.3                             | 4.9                                             |  |  |  |
|   | 82.6      | 83.3                                        | 67.7                                   | 97.4                                   | 82.5                                   | 94.9                                      | 70.3                             | 4.9                                             |  |  |  |
|   | 82.8      | 82.9                                        | 70.2                                   | 100.2                                  | 79.1                                   | 91.7                                      | 72.9                             | 5.2                                             |  |  |  |
|   | 83.2      | 83.1                                        | 67.5                                   | 101.3                                  | 80.7                                   | 94.5                                      | 72.1                             | 5.1                                             |  |  |  |
|   | 81.0      | 82.4                                        | 63.6                                   | 99.1                                   | 79.1                                   | 92.3                                      | 70.8                             | 4.9                                             |  |  |  |
|   | 82.2      | 82.3                                        | 66.7                                   | 103.5                                  | 79.2                                   | 90.9                                      | 70.5                             | 4.9                                             |  |  |  |
|   | 81.7      | 82.0                                        | 66.1                                   | 99.7                                   | 79.3                                   | 91.8                                      | 71.3                             | 4.8                                             |  |  |  |
|   | 83.1      | 82.0                                        | 69.3                                   | 102.9                                  | 78.2                                   | 93.9                                      | 71.1                             | 5.1                                             |  |  |  |