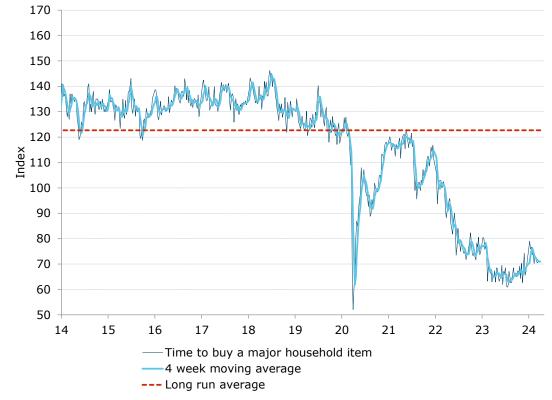

# **Consumer confidence: inflation expectations rise**

- Consumer confidence was largely unchanged last week with a 0.3pts fall to 82.8pts. The four-week moving average rose 0.5pts to 82.5pts.
- 'Weekly inflation expectations' rose 0.1ppt to a six-week high of 5.2%, while the four-week moving average was also up 0.1ppt to 5.0%.
- 'Current financial conditions' softened 0.8pts and 'future financial conditions' declined 1.9pts.
- 'Short term economic confidence' (about the economic outlook over the next 12 months) gained 1.9pts. 'Medium term economic confidence' (about the economic outlook over the next five years) fell 0.4pts.
- The 'time to buy a major household item' subindex moderated by 0.1pts.

# ANZ Senior Economist, Catherine Birch, commented:

ANZ-Roy Morgan Australian Consumer Confidence declined a touch last week and has remained within the 80-85 range for 15 consecutive weeks. Inflation expectations rose to 5.2% going into the Easter long weekend, likely reflecting higher petrol prices. But households may have also felt more keenly the current bout of high chocolate inflation, driven by surging global cocoa prices. Confidence among those paying off their homes rose 1.2pts to 80pts, was largely steady at 81.7pts for renters, and fell 2.1pts to 86.0pts for outright homeowners.