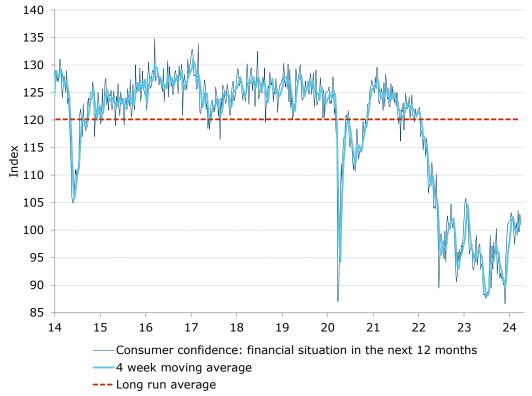

Figure 3. Confidence in economic conditions improved, while financial conditions declined

#### Source: ANZ-Roy Morgan

\*Financial conditions index is an average of 'financial situation compared to a year ago' and 'financial situation next year' subindices. \*\*Economic conditions index is the average of the 'economic conditions in 12 months' and 'economic conditions in five years' subindices.

Figure 4. 'Current financial conditions' softened 0.8pts

Source: ANZ-Roy Morgan

Figure 5. 'Future financial conditions' declined 1.9pts

Source: ANZ-Roy Morgan

Figure 6. 'Short term economic confidence' rose 1.9pts