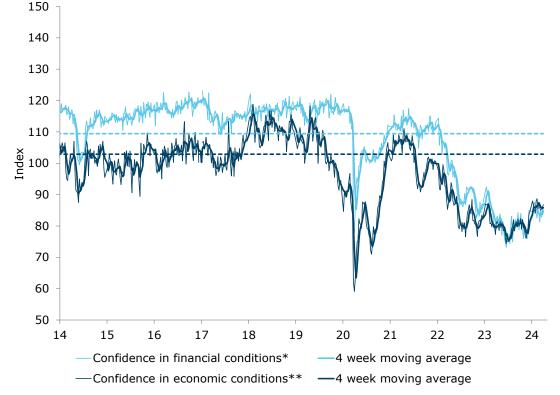

Figure 3. Confidence in economic conditions improved, while financial conditions declined

#### Source: ANZ-Roy Morgan

\*Financial conditions index is an average of 'financial situation compared to a year ago' and 'financial situation next year' subindices. \*\*Economic conditions index is the average of the 'economic conditions in 12 months' and 'economic conditions in five years' subindices.