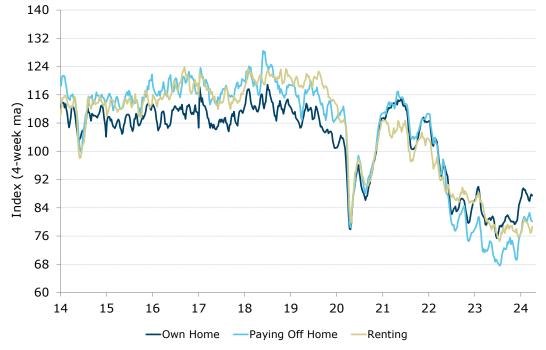

# ANZ Senior Economist, Catherine Birch, commented:

ANZ-Roy Morgan Australian Consumer Confidence declined a touch last week and has remained within the 80-85 range for 15 consecutive weeks. Inflation expectations rose to 5.2% going into the Easter long weekend, likely reflecting higher petrol prices. But households may have also felt more keenly the current bout of high chocolate inflation, driven by surging global cocoa prices. Confidence among those paying off their homes rose 1.2pts to 80pts, was largely steady at 81.7pts for renters, and fell 2.1pts to 86.0pts for outright homeowners.

### Consumer confidence fell 0.3pts last week

Source: ANZ-Roy Morgan, ANZ Research

Figure 1. Four-week moving average of consumer confidence, by housing cohorts

Source: ANZ-Roy Morgan

Source: ANZ-Roy Morgan