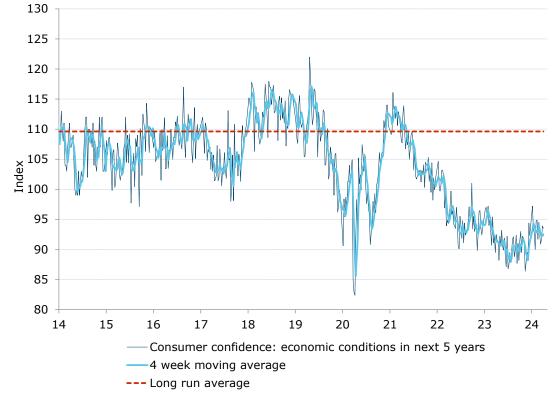

Figure 3. Confidence in economic conditions improved, while financial conditions declined

#### Source: ANZ-Roy Morgan

\*Financial conditions index is an average of 'financial situation compared to a year ago' and 'financial situation next year' subindices. \*\*Economic conditions index is the average of the 'economic conditions in 12 months' and 'economic conditions in five years' subindices.

Source: ANZ-Roy Morgan

Figure 7. 'Medium term economic confidence' decreased 0.4pts

Source: ANZ-Roy Morgan

Source: ANZ-Roy Morgan

| ı |           | Headline index Subindices Inflation expects |                                        |                                        |                                        |                                           |                                  |                                                 |  |  |  |
|---|-----------|---------------------------------------------|----------------------------------------|----------------------------------------|----------------------------------------|-------------------------------------------|----------------------------------|-------------------------------------------------|--|--|--|
| _ | Last week | 4-week<br>moving<br>average                 | situation<br>compared to<br>a year ago | 2. Financial<br>situation<br>next year | 3. Economic<br>conditions<br>next year | Economic<br>conditions<br>next 5<br>years | buy a major<br>household<br>item | 6. Inflation<br>expectations 2-yea<br>ahead (%) |  |  |  |
|   | 115       | -                                           | 102                                    | 124                                    | 103                                    | 113                                       | 132                              | _                                               |  |  |  |
|   | 124       | -                                           | 101                                    | 127                                    | 124                                    | 130                                       | 139                              | 5.7                                             |  |  |  |
|   | 114       | -                                           | 97                                     | 117                                    | 101                                    | 116                                       | 140                              | 6.0                                             |  |  |  |
|   | 113       | -                                           | 99                                     | 118                                    | 97                                     | 113                                       | 138                              | 5.8                                             |  |  |  |
|   | 119       | -                                           | 104                                    | 128                                    | 106                                    | 118                                       | 139                              | 5.0                                             |  |  |  |
|   | 111       | -                                           | 104                                    | 121                                    | 94                                     | 106                                       | 132                              | 4.9                                             |  |  |  |
|   | 112       | -                                           | 107                                    | 124                                    | 94                                     | 106                                       | 131                              | 4.4                                             |  |  |  |
|   | 115       | -                                           | 109                                    | 127                                    | 99                                     | 108                                       | 134                              | 4.1                                             |  |  |  |
|   | 114       | -                                           | 105                                    | 124                                    | 100                                    | 105                                       | 135                              | 4.4                                             |  |  |  |
|   | 119       | -                                           | 108                                    | 126                                    | 109                                    | 113                                       | 135                              | 4.4                                             |  |  |  |
|   | 114       | -                                           | 109                                    | 126                                    | 101                                    | 109                                       | 126                              | 4.0                                             |  |  |  |
|   | 96        | -                                           | 92                                     | 117                                    | 69                                     | 100                                       | 102                              | 3.5                                             |  |  |  |
|   | 108       | -                                           | 101                                    | 123                                    | 98                                     | 106                                       | 113                              | 4.2                                             |  |  |  |
|   | 89        | -                                           | 84                                     | 103                                    | 76                                     | 96                                        | 84                               | 5.6                                             |  |  |  |
|   | 78        | -                                           | 68                                     | 95                                     | 69                                     | 91                                        | 67                               | 5.4                                             |  |  |  |
|   | 87.4      | 83.9                                        | 77.3                                   | 105.1                                  | 77.2                                   | 96.8                                      | 80.5                             | 5.0                                             |  |  |  |
|   | 87.7      | 85.1                                        | 79.1                                   | 105.8                                  | 76.5                                   | 97.0                                      | 79.9                             | 5.4                                             |  |  |  |
|   | 85.9      | 85.9                                        | 76.6                                   | 103.5                                  | 78.3                                   | 95.1                                      | 75.8                             | 5.7                                             |  |  |  |
|   | 86.8      | 87.0                                        | 78.1                                   | 104.1                                  | 77.3                                   | 97.2                                      | 77.2                             | 5.1                                             |  |  |  |
|   | 83.6      | 86.0                                        | 74.9                                   | 99.4                                   | 75.6                                   | 94.0                                      | 74.3                             | 5.4                                             |  |  |  |
|   | 78.1      | 83.6                                        | 70.0                                   | 95.7                                   | 66.3                                   | 95.2                                      | 63.3                             | 5.5                                             |  |  |  |
|   | 80.4      | 82.2                                        | 74.9                                   | 96.3                                   | 69.1                                   | 92.8                                      | 69.0                             | 5.1                                             |  |  |  |
|   | 80.0      | 80.5                                        | 74.2                                   | 97.2                                   | 68.8                                   | 90.7                                      | 69.1                             | 5.2                                             |  |  |  |
|   | 79.9      | 79.6                                        | 72.7                                   | 97.5                                   | 67.6                                   | 95.4                                      | 66.4                             | 5.2                                             |  |  |  |
| 3 | 77.0      | 79.3                                        | 66.3                                   | 93.1                                   | 67.9                                   | 91.1                                      | 66.5                             | 5.7                                             |  |  |  |
|   | 76.5      | 78.4                                        | 67.2                                   | 92.8                                   | 67.2                                   | 92.1                                      | 63.0                             | 5.9                                             |  |  |  |
| ; | 76.6      | 77.5                                        | 68.2                                   | 94.0                                   | 65.1                                   | 89.5                                      | 65.9                             | 5.4                                             |  |  |  |
|   | 78.2      | 77.1                                        | 67.2                                   | 97.1                                   | 69.7                                   | 92.5                                      | 64.5                             | 5.7                                             |  |  |  |
|   | 79.3      | 77.7                                        | 67.2                                   | 99.1                                   | 71.2                                   | 91.5                                      | 67.4                             | 5.1                                             |  |  |  |
|   | 77.2      | 77.8                                        | 68.3                                   | 93.6                                   | 70.0                                   | 91.4                                      | 62.9                             | 5.6                                             |  |  |  |
|   | 78.0      | 78.2                                        | 69.5                                   | 95.2                                   | 68.9                                   | 88.2                                      | 68.5                             | 5.3                                             |  |  |  |
|   | 79.8      | 78.6                                        | 70.5                                   | 97.2                                   | 71.2                                   | 92.2                                      | 68.1                             | 5.0                                             |  |  |  |
|   | 77.7      | 78.2                                        | 66.5                                   | 97.5                                   | 68.3                                   | 90.6                                      | 65.4                             | 5.3                                             |  |  |  |
|   | 75.9      | 77.9                                        | 61.1                                   | 92.9                                   | 68.9                                   | 93.2                                      | 63.2                             | 5.3                                             |  |  |  |
|   | 77.3      | 77.7                                        | 69.0                                   | 93.9                                   | 69.0                                   | 90.5                                      | 64.2                             | 5.1                                             |  |  |  |
|   | 76.2      | 76.8                                        | 64.7                                   | 93.6                                   | 67.0                                   | 89.9                                      | 65.5                             | 5.3                                             |  |  |  |
|   | 75.8      | 76.3                                        | 63.1                                   | 88.3                                   | 66.4                                   | 91.9                                      | 69.5                             | 5.5                                             |  |  |  |
|   | 72.7      | 75.5                                        | 61.2                                   | 88.4                                   | 62.9                                   | 88.8                                      | 61.9                             | 5.5                                             |  |  |  |
|   | 72.4      | 74.3                                        | 58.4                                   | 88.0                                   | 61.7                                   | 87.1                                      | 67.0                             | 5.5                                             |  |  |  |
|   | 74.9      | 74.0                                        | 65.2                                   | 87.6                                   | 63.1                                   | 92.2                                      | 66.5                             | 5.9                                             |  |  |  |
|   | 74.1      | 73.5                                        | 63.4                                   | 88.3                                   | 63.4                                   | 86.8                                      | 68.5                             | 5.9                                             |  |  |  |
|   | 73.3      | 73.7                                        | 65.9                                   | 88.8                                   | 62.7                                   | 87.4                                      | 61.7                             | 5.5                                             |  |  |  |
|   | 72.6      | 73.7                                        | 60.2                                   | 88.5                                   | 63.6                                   | 89.5                                      | 60.9                             | 5.6                                             |  |  |  |
|   | 75.2      | 73.8                                        | 66.9                                   | 93.4                                   | 66.5                                   | 87.9                                      | 61.6                             | 5.4                                             |  |  |  |
|   | 78.4      | 74.9                                        | 67.2                                   | 99.1                                   | 68.9                                   | 89.6                                      | 67.1                             | 5.5                                             |  |  |  |
|   | 75.0      | 75.3                                        | 60.3                                   | 89.5                                   | 68.2                                   | 91.7                                      | 65.1                             | 5.4                                             |  |  |  |
|   | 78.2      | 76.7                                        | 67.3                                   | 97.1                                   | 71.6                                   | 92.1                                      | 62.6                             | 5.2                                             |  |  |  |
|   | 75.8      | 76.9                                        | 66.2                                   | 92.9                                   | 68.0                                   | 88.8                                      | 62.8                             | 5.5                                             |  |  |  |
|   | 78.1      | 76.8                                        | 66.2                                   | 97.9                                   | 71.0                                   | 89.7                                      | 65.8                             | 5.2                                             |  |  |  |
|   | 78.7      | 77.7                                        | 67.1                                   | 94.9                                   | 70.4                                   | 92.4                                      | 68.5                             | 5.3                                             |  |  |  |
|   | 77.6      | 77.6                                        | 66.3                                   | 97.1                                   | 71.6                                   | 87.7                                      | 65.2                             | 5.2                                             |  |  |  |
|   | 79.8      | 78.6                                        | 68.3                                   | 100.3                                  | 73.4                                   | 91.0                                      | 65.8                             | 4.9                                             |  |  |  |
|   | 76.4      | 78.1                                        | 65.5                                   | 92.0                                   | 71.4                                   | 88.2                                      | 65.0                             | 5.4                                             |  |  |  |
|   | 78.2      | 78.0                                        | 68.7                                   | 94.4                                   | 70.8                                   | 91.4                                      | 65.3                             | 5.2                                             |  |  |  |
|   | 80.1      | 78.6                                        | 71.9                                   | 96.1                                   | 71.8                                   | 93.0                                      | 67.4                             | 5.1                                             |  |  |  |
|   | 76.4      | 77.8                                        | 66.3                                   | 91.3                                   | 68.6                                   | 89.5                                      | 66.3                             | 5.3                                             |  |  |  |
|   | 78.2      | 78.2                                        | 65.5                                   | 92.2                                   | 72.0                                   | 92.2                                      | 69.2                             | 5.7                                             |  |  |  |
|   | 75.0      | 77.4                                        | 60.9                                   | 91.2                                   | 66.8                                   | 91.9                                      | 64.3                             | 5.2                                             |  |  |  |
|   | 77.8      | 76.9                                        | 67.4                                   | 91.4                                   | 68.7                                   | 91.1                                      | 70.3                             | 5.5                                             |  |  |  |
|   | 74.3      | 76.3                                        | 65.5                                   | 90.1                                   | 67.0                                   | 86.4                                      | 62.7                             | 5.5                                             |  |  |  |
|   | 74.7      | 75.5                                        | 64.0                                   | 90.4                                   | 64.2                                   | 87.9                                      | 67.2                             | 5.6                                             |  |  |  |
|   | 76.7      | 75.9                                        | 65.3                                   | 86.6                                   | 67.9                                   | 89.5                                      | 74.3                             | 5.4                                             |  |  |  |
|   | 76.4      | 75.5                                        | 62.2                                   | 95.7                                   | 69.5                                   | 89.0                                      | 65.6                             | 5.6                                             |  |  |  |
|   | 80.8      | 77.2                                        | 71.2                                   | 98.7                                   | 72.9                                   | 94.4                                      | 67.2                             | 5.0                                             |  |  |  |
|   | 81.8      | 78.9                                        | 68.7                                   | 101.1                                  | 76.7                                   | 92.3                                      | 70.3                             | 5.3                                             |  |  |  |
|   | 84.8      | 81.0                                        | 67.1                                   | 101.8                                  | 78.8                                   | 97.2                                      | 79.0                             | 5.2                                             |  |  |  |
|   | 84.4      | 83.0                                        | 69.7                                   | 103.2                                  | 79.6                                   | 93.6                                      | 76.0                             | 5.0                                             |  |  |  |
|   | 84.4      | 83.9                                        | 72.9                                   | 102.3                                  | 77.6                                   | 92.7                                      | 76.7                             | 5.2                                             |  |  |  |
|   | 82.5      | 84.0                                        | 68.5                                   | 102.4                                  | 78.1                                   | 90.0                                      | 73.7                             | 5.1                                             |  |  |  |
|   | 83.8      | 83.8                                        | 69.2                                   | 99.5                                   | 81.2                                   | 94.8                                      | 74.3                             | 4.9                                             |  |  |  |
|   | 82.6      | 83.3                                        | 67.7                                   | 97.4                                   | 82.5                                   | 94.9                                      | 70.3                             | 4.9                                             |  |  |  |
|   | 82.8      | 82.9                                        | 70.2                                   | 100.2                                  | 79.1                                   | 91.7                                      | 72.9                             | 5.2                                             |  |  |  |
|   | 83.2      | 83.1                                        | 67.5                                   | 101.3                                  | 80.7                                   | 94.5                                      | 72.1                             | 5.1                                             |  |  |  |
|   | 81.0      | 82.4                                        | 63.6                                   | 99.1                                   | 79.1                                   | 92.3                                      | 70.8                             | 4.9                                             |  |  |  |
|   | 82.2      | 82.3                                        | 66.7                                   | 103.5                                  | 79.2                                   | 90.9                                      | 70.5                             | 4.9                                             |  |  |  |
|   | 81.7      | 82.0                                        | 66.1                                   | 99.7                                   | 79.3                                   | 91.8                                      | 71.3                             | 4.8                                             |  |  |  |
|   | 83.1      | 82.0                                        | 69.3                                   | 102.9                                  | 78.2                                   | 93.9                                      | 71.1                             | 5.1                                             |  |  |  |